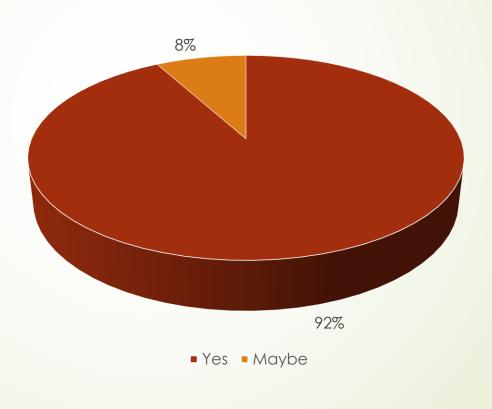

Have you learned new things about other partner countries?



#### Have you made new friends from other partner countries?



Do you believe that you worked enough to complete the tasks well during the meeting?



Please evaluate the works regarding project tasks in general. [1. satır]



Will you participate in the project activities in your school more enthusiastically?



Will you share your experiences with your classmates, parents, friends, etc?



Will you continue following the Facebook group, eTwinning and the website of the project?



#### Will you continue contacting the people you firstly met here?



Do you believe that working on this project will contribute to your learning capacity?



#### Do you believe that working on this project will improve your learning motivation?



Do you believe that this project and the activities you were involved in will help you improve your language skills?