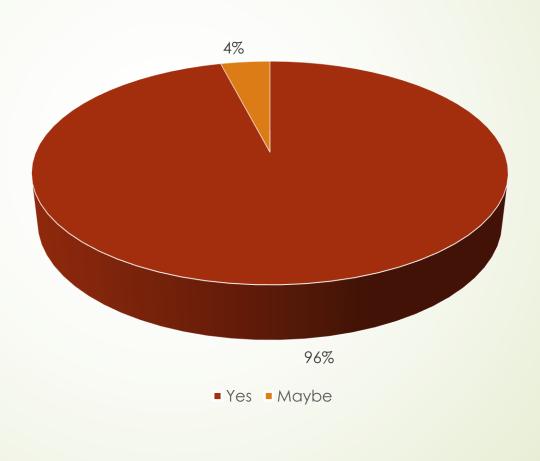

# Feedback Survey After Mobility in Turkey

#### Country



# Did you know anything about the host country before this project?



Did you search anything about Gaziantep, Türkiye and the host school before the meeting?



#### Did you learn any Turkish words before arriving in Türkiye?



Write down at least two activities linked to the project held at your school before this meeting



# Did you feel excited to participate in the meetings?



#### How was your travel from your home to your host families?



# Did you feel happy and safe during the meeting?



#### Did the host school help you enough when you needed it?



What is your opinion about the following below? Please rate them. [The activity plan was balanced with the cultural activities.]



What is your opinion about the following below? Please rate them. [Communication among participants.]



What is your opinion about the following below? Please rate them. [The visits were appropriate for the project.]



What is your opinion about the following below? Please rate them. [Presentations about partner organisations]



### The attitude of the host school students towards you was?



# Do you think that the activities were planned well enough?



#### Have you learne