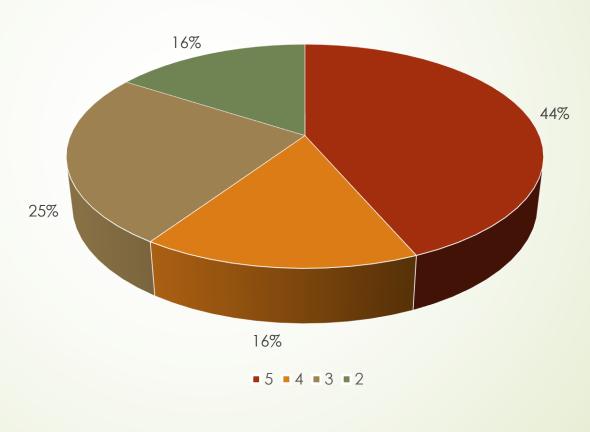

# Feedback Survey After Mobility in Turkey

#### Country



# Did you know anything about the host country before this project?



Did you search anything about Gaziantep, Türkiye and the host school before the meeting?



#### Did you learn any Turkish words before arriving in Türkiye?



Write down at least two activities linked to the project held at your school before this meeting



# Did you feel excited to participate in the meetings?



#### How was your travel from your home to your host families?



# Did you feel happy and safe during the meeting?



#### Did the host school help you enough when you needed it?



What is your opinion about the following below? Please rate them. [The activity plan was balanced with the cultural activities.]



What is your opinion about the following below? Please rate them. [Communication among participants.]



What is your opinion about the following below? Please rate them. [The visits were appropriate for the project.]



What is your opinion about the following below? Please rate them. [Presentations about partner organisations]



### The attitude of the host school students towards you was?



# Do you think that the activities were planned well enough?



#### Have you learned new things about Türkiye and healthy lifestyle of the host school?



#### Have you learned new things about other partner countries?



#### Have you made new friends from other partner countries?



Do you believe that you worked enough to complete the tasks well during the meeting?



Please evaluate the work