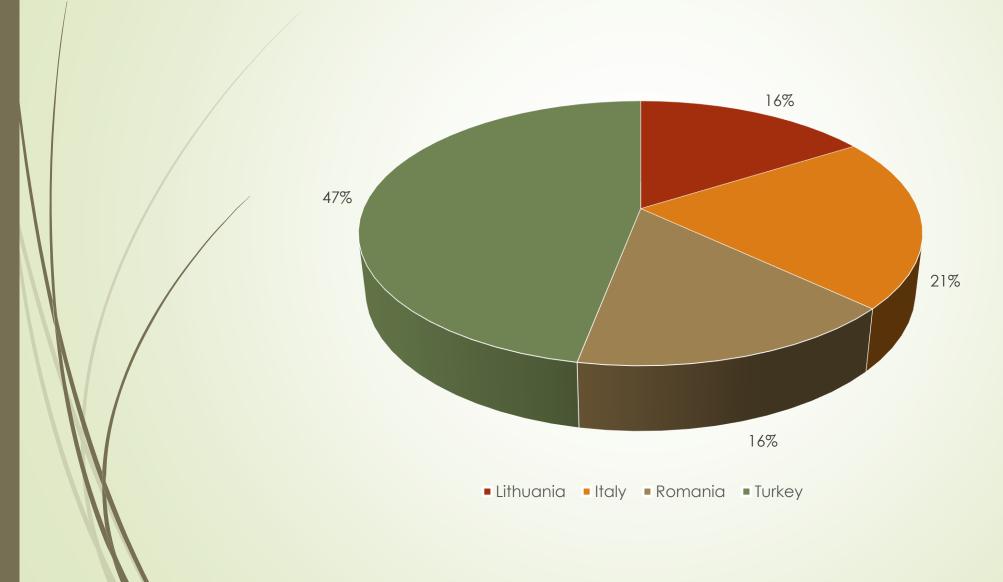

# Feedback Survey After Mobility in Turkey

#### Country



# Did you know anything about the host country before this project?



Did you search anything about Gaziantep, Türkiye and the host school before the meeting?



#### Did you learn any Turkish words before arriving in Türkiye?



Write down at least two activities linked to the project held at your school before this meeting



# Did you feel excited to participate in the meetings?



#### How was your travel from your home to your host families?



# Did you feel happy and safe during the meeting?



#### Did the host school help you enough when you needed it?



What is your opinion about the following below? Please rate them. [The activity plan was balanced with the cultural activities.]



What is your opinion about the following below? Please rate them. [Communication among partici