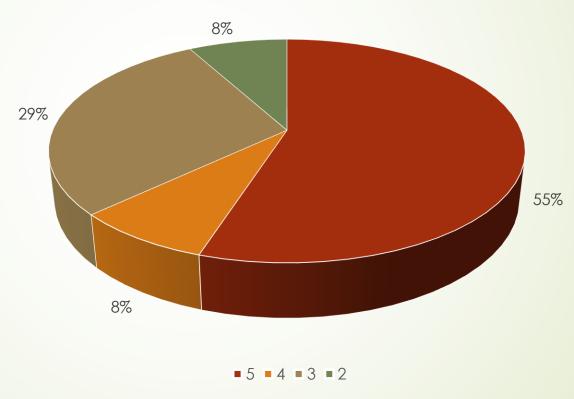

down at least two activities linked to the project held at your school before this meeting



# Did you feel excited to participate in the meetings?



#### How was your travel from your home to your host families?



# Did you feel happy and safe during the meeting?



#### Did the host school help you enough when you needed it?



What is your opinion about the following below? Please rate them. [The activity plan was balanced with the cultural activities.]



What is your opinion about the following below? Please rate them. [Communication among participants.]



What is your opinion about the following below? Please rate them. [The visits were appropriate for the project.]



What is your opinion about the following below? Please rate them. [Presentations about partner organisations]



### The attitude of the host school students towards you was?



# Do you think that the activities were planned well enough?



#### Have you learned new things about Türkiye and healthy lifestyle of the host school?



#### Have you learned new things about other partner countries?



#### Have you made new friends from other partner countries?



Do you believe that you worked enough to complete the tasks well during the meeting?



Please evaluate the works regarding project tasks in general. [1. satır]



Will you participate in the project activities in your school more enthusiastically?



Will you share your experiences with your classmates, parents, friends, etc?



Will you continue following the Facebook group, eTwinning and the website of the project?



#### Will you continu