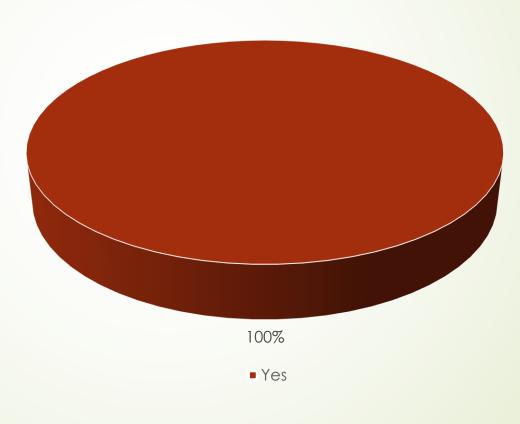

s?



Do you believe that you worked enough to complete the tasks well during the meeting?



Please evaluate the works regarding project tasks in general. [1. satır]



Will you participate in the project activities in your school more enthusiastically?



Will you share your experiences with your classmates, parents, friends, etc?



Will you continue following the Facebook group, eTwinning and the website of the project?



#### Will you continue contacting the people you firstly met here?



Do you believe that working on this project will contribute to your learning capacity?



#### Do you believe that working on this project will improve your learning motivation?



Do you believe that this project and the activities you were involved in will help you improve your language skills?