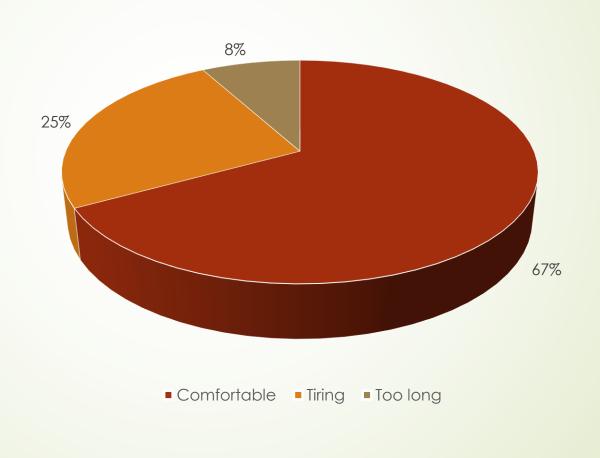

# Feedback Survey After Mobility in Turkey

#### Country



# Did you know anything about the host country before this project?



Did you search anything about Gaziantep, Türkiye and the host school before the meeting?



#### Did you learn any Turkish words before arriving in Türkiye?



Write down at least two activities linked to the project held at your school before this meeting



# Did you feel excited to participate in the meetings?



#### How was your travel from your home to your host families?



# Did you feel happy and safe during the meeting?



#### Did the host school help you enough when you needed it?



What is your opinion about the following below? Please rate them. [The activity plan was balanced with the cultural activities.]



What is your opinion about the following below? Please rate them. [Communication among participants.]



What is your opinion about the following below? Please rate them. [The visits were appropriate for the project.]



What is your opinion about the following below? Please rate them. [Presentations about partner organisations]



### The attitude of the host school students towards you was?



# Do you think that the activities were planned well enough?



#### Have you learned new things about Türkiye and healthy lifestyle of the host schoo